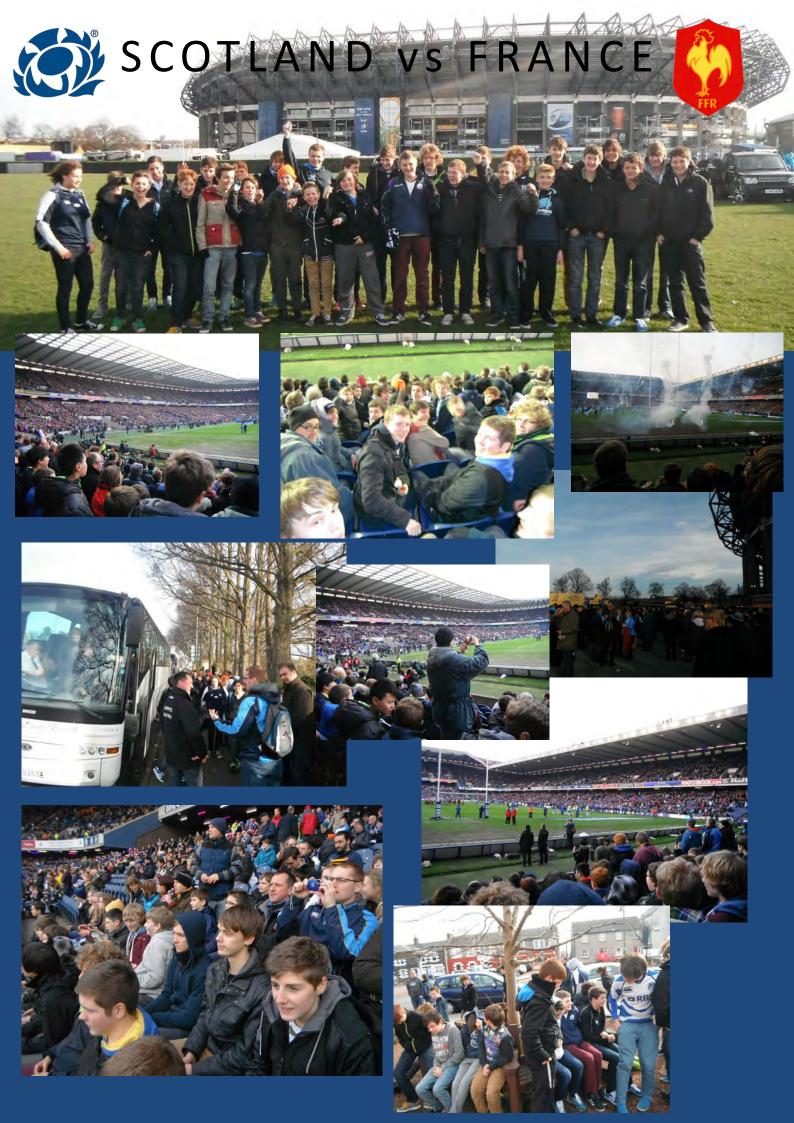

By Kyle Thomson and Owen Ross

This year, Wallace Hall Academy's Charities Committee composed of S6 Pupils and Mrs Weir, organised various events to raise money for fantastic causes.

To raise money for Great Ormond Street Children's Hospital the group organised a Pyjama/Onesie day for all pupils to take part in which raised a fantastic £608.