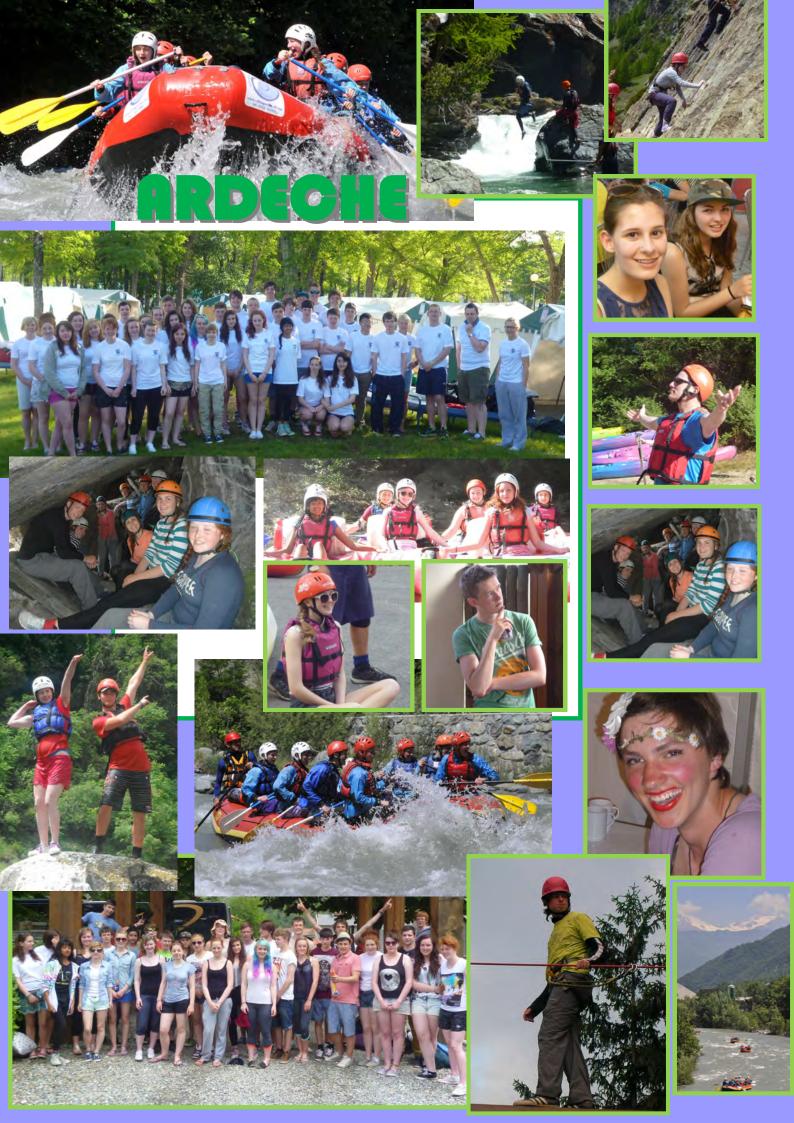

# Physics trip to Alton towers

On Friday the 4th of October we went down to Alton towers in Staffordshire. The bus journey was a long and tiring wait, it took around 5 hours for us to get there. We had to get up at around 3:30am. When we arrived we were so glad, we got put into groups of 4 with prefects or teachers and they gave us our tickets to get in. When we got in we all had a good wonder around. We then went on the rides including Sonic Spinball which was right by the entrance. It was a fast paced and curvy roller coaster. The lager rides were in a place called the X Zone. It contained the newest rollercoaster in the park which was called "The Smiler" as well as the other large rides like Nemesis, Oblivion, Inferno, Rita and Air. The worst thing about most of these rides, especially later on in the day, was that they had very long lines to get on . There was one that we found really fun called the Log Flume it is a very short waiting time of around about 2 minutes because it was hidden away in one of the corners of the park. When we got on it we saw a lot of ducks and the flumes were bath tubs. But on this ride we forgot to leave behind a big tube of millions and they ended up spilling all over me. We also went to a place called the Fried Chicken Co. It was very tasty but the problem was that we felt a little ill on the rides afterwards. Overall it was an great trip and we would really like to go again, it was well worth the cost and the long wait to get on the rides.