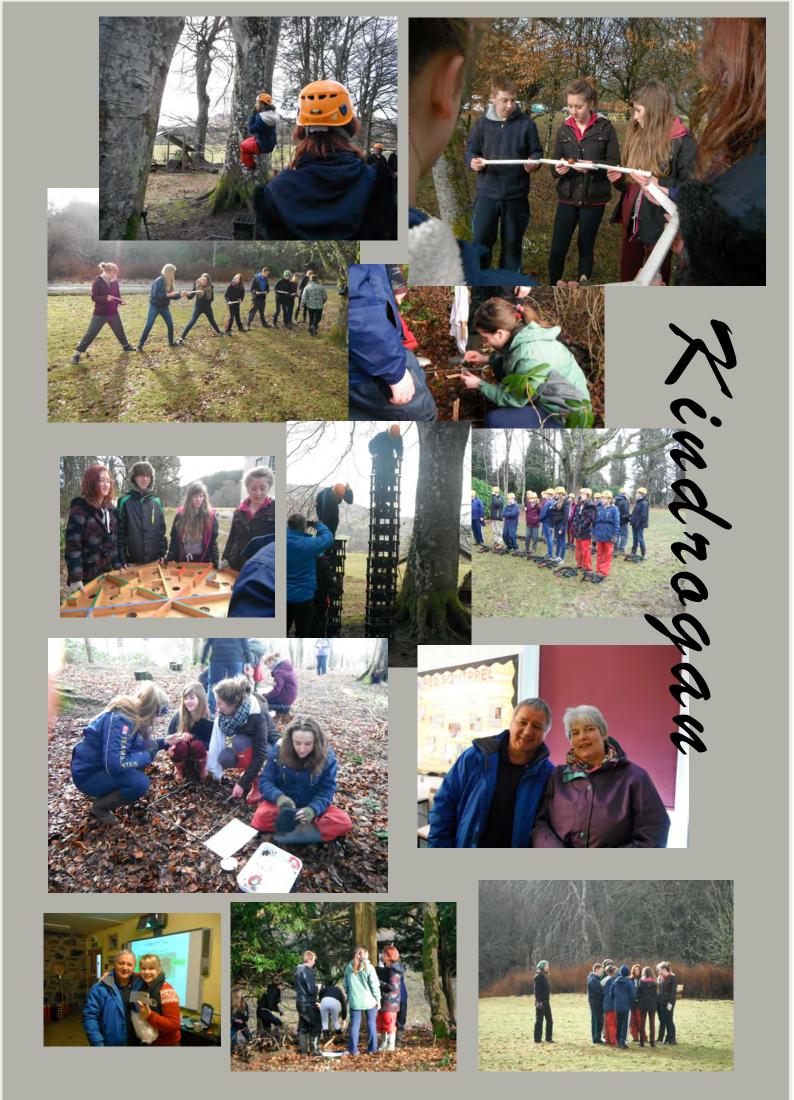

ganised various events to raise money for fantastic causes.

To raise money for Great Ormond Street Children's Hospital the group organised a Pyjama/Onesie day for all pupils to take part in which raised a fantastic £608.

To raise money for the Philippines disaster the group organised a Christmas themed non-uniform day coupled with a concert and a quiz, this raised a £742.14.

On Tuesday the 1<sup>st</sup> of April, the group organised a sponsored walk and non-uniform day to raise money for both Asthma UK and Ward 15 at Dumfries Hospital in memory of Imogen Edwards, raised an amazing £3500, special thanks must go to Eilidh Thomson who raised just under £500 worth of sponsors!

In total, for the charities the committee raised £4850.14 over the course of the year, big well done!













# S1 French Trip

During activities week all S1 pupils were given the opportunity to go on a trip to France with Modern Languages. They left WHA on the 26<sup>th</sup> of May and travelled by bus to Dover where they boarded the ferry to France arriving in Calais. Upon arriving in France they were greeted by another 5 hour bus journey to the Chateau du Terte.

While in France they partook in a range of activities from sight-seeing to raft building to building campfires and roasting marshmallows.

Through visiting many towns and tourist attractions this trip gave them the prefect opportunity to practice their French, with locals helping them with their pronunciation.

Overall everyone had a fantastic time and a great trip was enjoyed by all! It was both an enjoyable and educational trip th