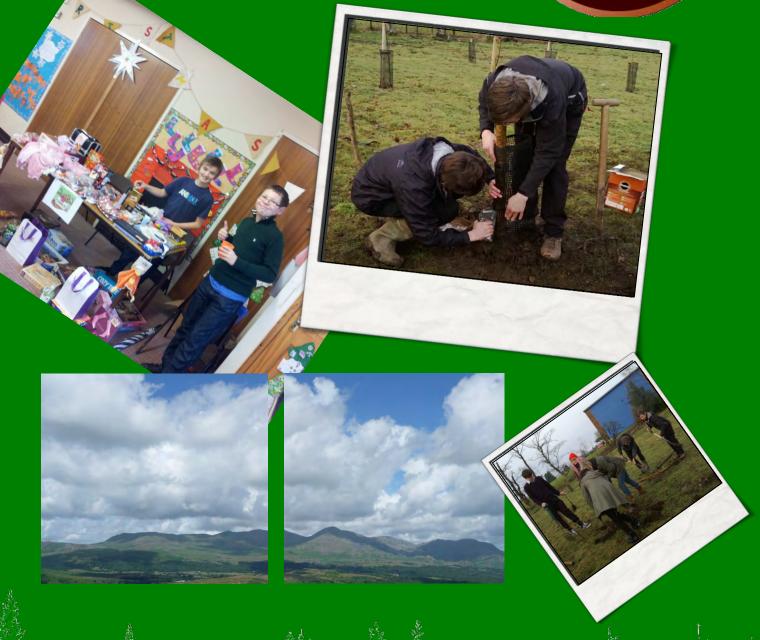

#### How did you feel when you were first elected?

♦ Ecstatic, it was a great feeling finally beating Finlay at something!

#### Has the job met your expectations?

Yes, it has been challenging at times but definitely worth it!