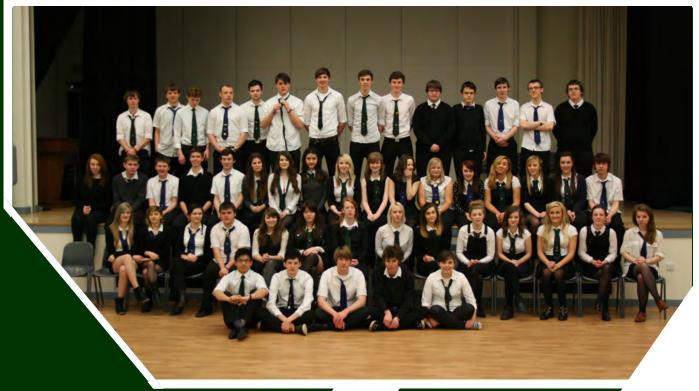

#### Has the job met your expectations?

Yeah, it's been a great opportunity to work with lots of different people.