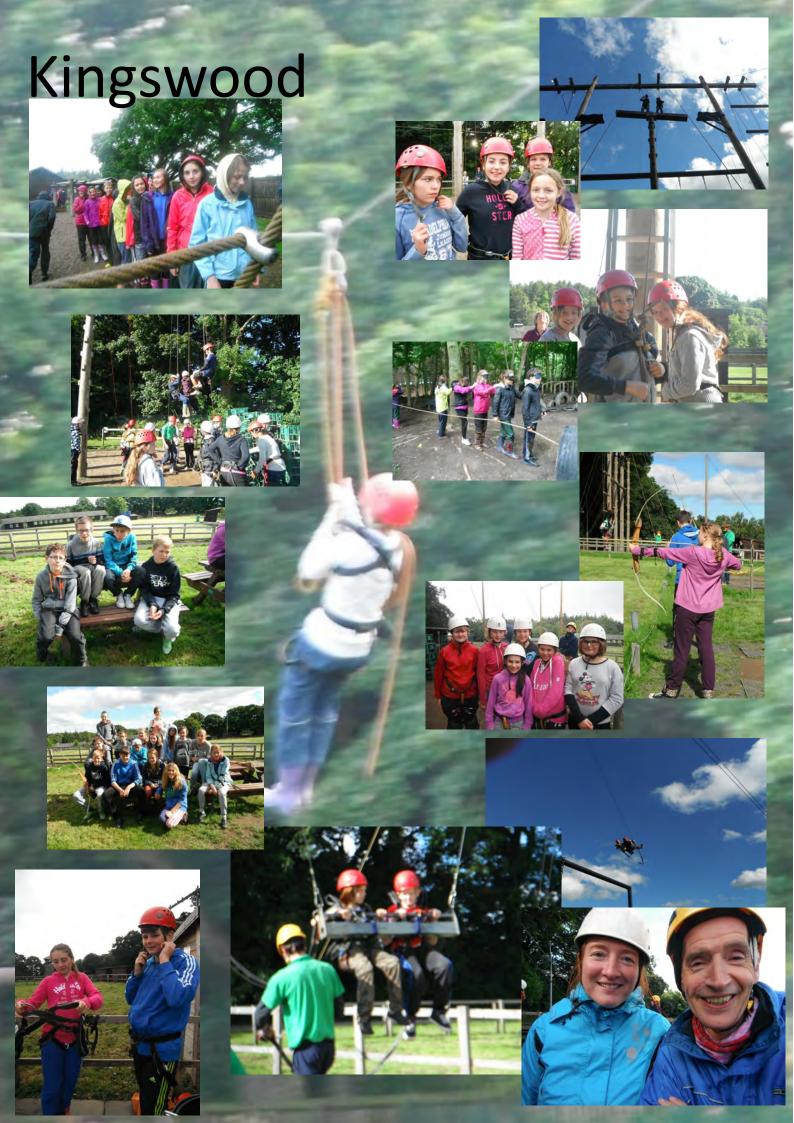

# S1 French Trip

During activities week all S1 pupils were given the opportunity to go on a trip to France with Modern Languages. They left WHA on the 26<sup>th</sup> of May and travelled by bus to Dover where they boarded the ferry to France arriving in Calais. Upon arriving in France they were greeted by another 5 hour bus journey to the Chateau du Terte.