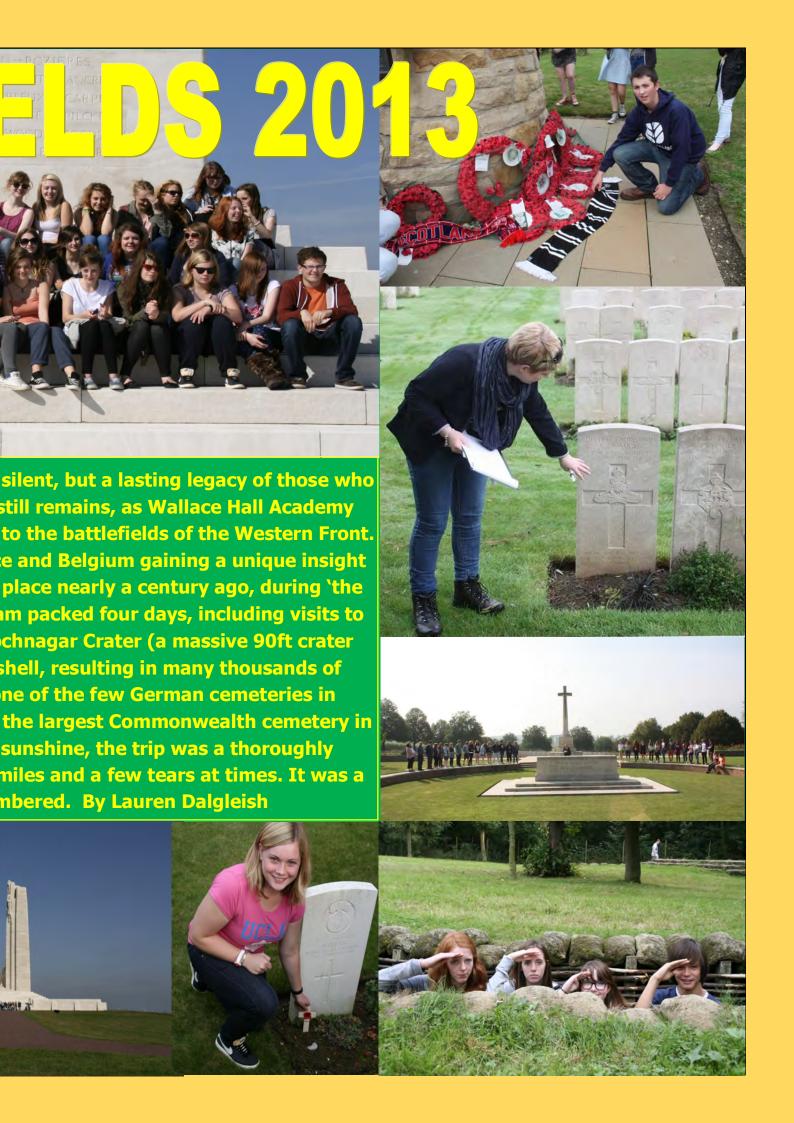

To raise money for the Philippines disaster the group organised a Christmas themed non-uniform day coupled with a concert and a quiz, this raised a £742.14.

On Tuesday the 1<sup>st</sup> of April, the group organised a sponsored walk and non-uniform day to raise money for both Asthma UK and Ward 15 at Dumfries Hospital in memory of Imogen Edwards, raised an amazing £3500, special thanks must go to Eilidh Thomson who raised just under £500 worth of sponsors!

In total, for the charities the committee raised £4850.14 over the course of the year, big well done!