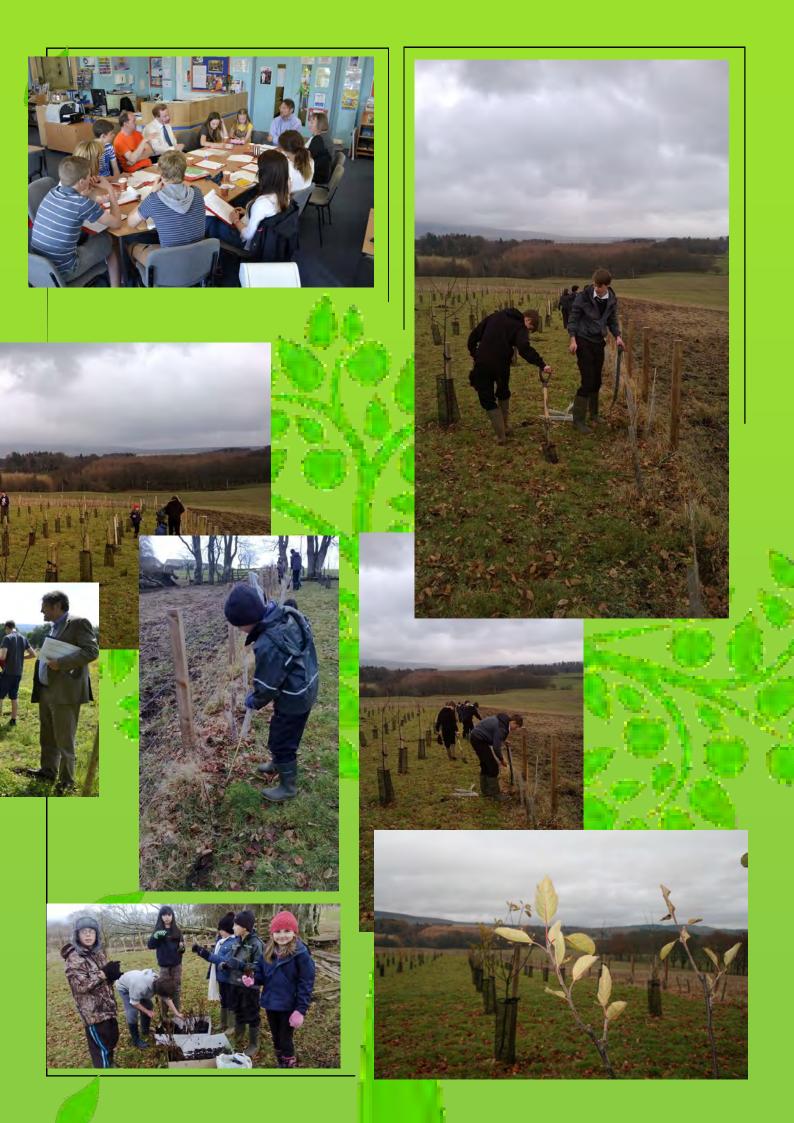

en successful in securing some hedging plants from the Woodland Trust—the Forestry Module along with the Eco Group at Wallace Hall Primary, planted these to provide some shelter from the elements.



Rural Skills classes have also been making use of the orchard by creating frames for raspberries to grow up. While they were out there, they found a hedgehog family that has made the orchard their home.





For more information or to sponsor a tree please visit

http://www.whapplesorchard.co.uk/

In the coming months, whapples is going to look at branding for end products. They will visit local businesses to get some ideas on the variety of products they will be able to make. Discussions will take place with the school's Art Department on the package designs that these products may utilise.



This year, the Comenius group continued to extend their links internationally, with 5 trips abroad. The trips included visits to Norway, Belgium, Iceland, Hungary and Germany.

The various groups of pupils who were on the trips, accompanied by Mr Harley, Miss Smith and Mr Arrowsmith stayed with host families with whom they have been building friendships with over time during the module.



They were then treated to various traditional activities during their week with their foreign hosts and they all say it was a fantastic experience!











## Going, Going, Gone!

The demolition of the old secondary school occurred in 2013. The secondary school was built in 1978 and was demolished in swift fashion, after a long lie in waiting after we moved to the newly built academy. It took less t