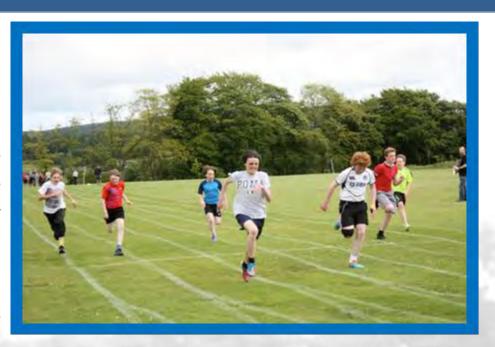

oon's races and field activities.

House rivalry was at a record high with a sea of pupils and staff dressed in yellow, red and green supporting their house and cheering on the competitors at the side of the track. A fantastic afternoon was had by pupils and teachers alike. Mr Hall, who retired at the end of the summer term, was invited to present the prizes to the winning competitors. Competition was fierce and the overall winners for the races were as follows:

S1 Girls - Erin Dobie S1 Boys - Gavin Wilson

S2 Girls - Sarah Maxwell S2 Boys - Niall Holden

S3 Girls - Emily Morton S3 Boys - Liam Watson

Senior Girls - Kathryn Park

Senior Boys - Sam Hall and Declan Hill





Stepping up to the start line next were the competitors for the mile race.

Finishing at the front of the pack was:



Boys - Cameron Scott, (S5) and Girls - Kathryn Park, (S5)

The annual house Tug Of War competition for the Vina Mess Trophy was the final event of the day. The Tug Of War was, as always, a hotly contested competition between the three houses - Cairn, Nith and Scaur. Mrs Mess came along to support and encourage all competitors, particularly her beloved Cairn pupils. Mrs Mess's encouragement seemed to do the trick as, much to her delight, Cairn were victorious again.









A community orchard in Thornhill

Recent activities in the orchard have included the Forestry Module planting replacement trees. Whapples has been successful in securing some hedging plants from the Woodland Trust—the Forestry Module along with the Eco Group at Wallace Hall Primary, planted these to provide some shelt