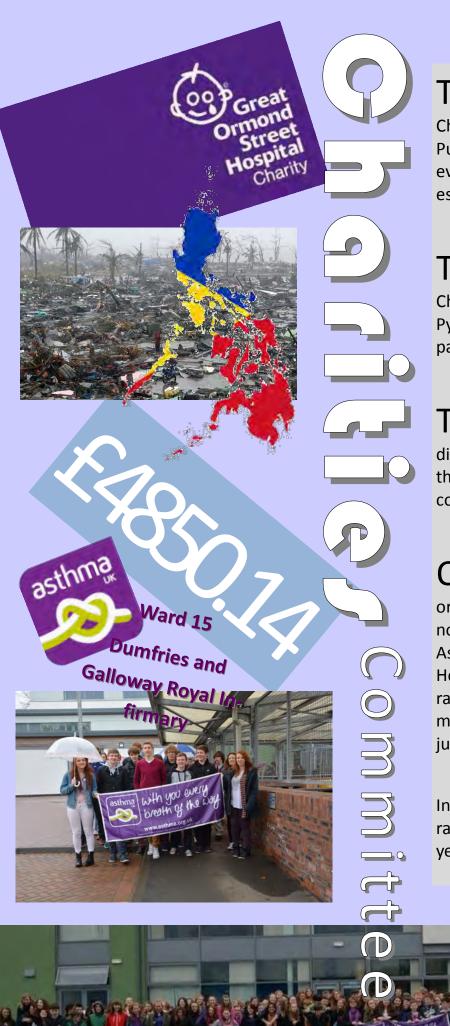

To be part of the next S3 group after the summer holidays please listen out for information during mentoring time and registration or see Miss Carnochan.