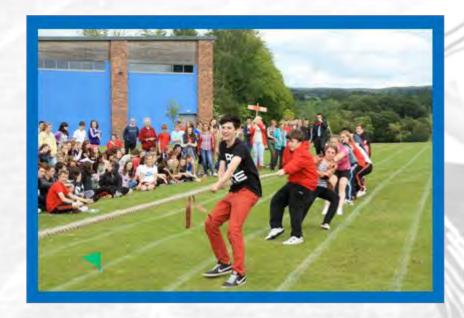

of June in the rare sunshine. All pupils in the school were out on the playing fields to watch and compete in the afternoon's races and field activities.

House rivalry was at a record high with a sea of pupils and staff dressed in yellow, red and green supporting their house and cheering on the competitors at the side of the track. A fantastic afternoon was had by pupils and teachers alike. Mr Hall, who retired at the end of the summer term, was invited to present the prizes to the winning competitors. Competition was fierce and the overall winners for the races were as follows:

S1 Girls - Erin Dobie S1 Boys - Gavin Wilson

S2 Girls - Sarah Maxwell S2 Boys - Niall Holden

S3 Girls - Emily Morton S3 Boys - Liam Watson

Senior Girls - Kathryn Park

Senior Boys - Sam Hall and Declan Hill





Stepping up to the start line next were the competitors for the mile race.

Finishing at the front of the pack was:



Boys - Cameron Scott, (S5) and Girls - Kathryn Park, (S5)

The annual house Tug Of War competition for the Vina Mess Trophy was the final event of the day. The Tug Of War was, as always, a hotly contested competition between the three houses - Cairn, Nith and Scaur. Mrs Mess came along to support and encourage all competitors, particularly her beloved Cairn pupils. Mrs Mess's encouragement seemed to do the trick as, much to her delight, Cairn were victorious again.









A community orchard in Thornhill

Recent activities in the orchard have included the Forestry Module planting replacement trees. Whapples has been successful in securing some hedging plants from the