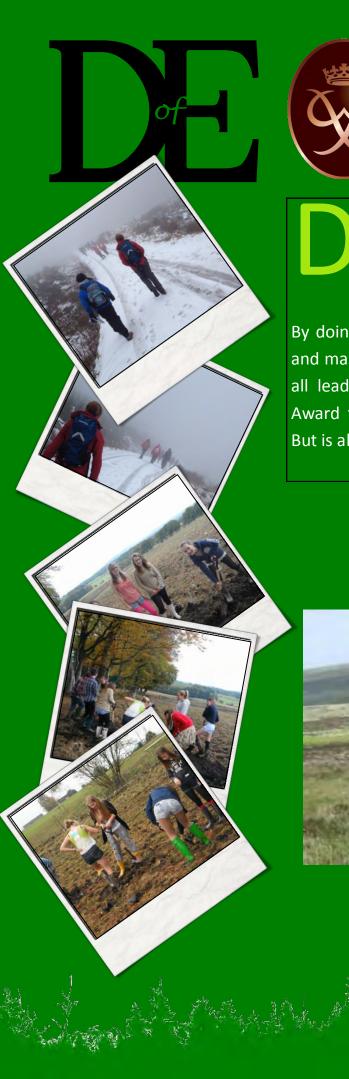

#### How did you feel when you were first elected?

♦ Ecstatic, it was a great feeling finally beating Finlay at something!

#### Has the job met your expectations?

Yes, it has been challenging at times but definitely worth it!